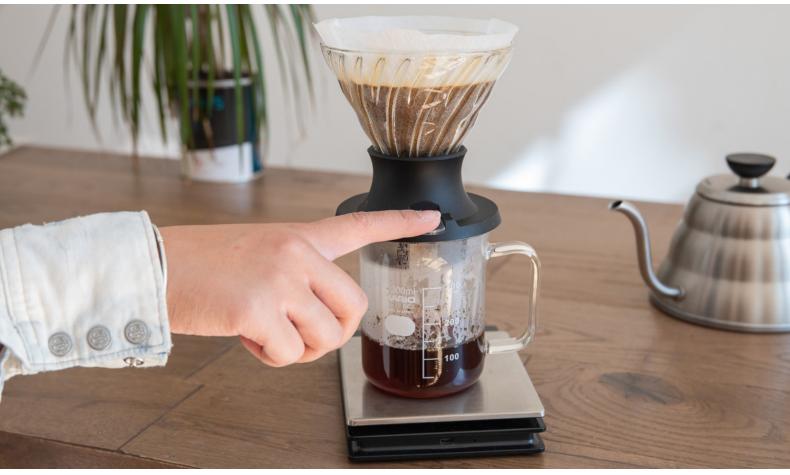

# **Hario Immersion Switch Dripper Sets**

The Hario Immersion Switch Dripper allows you to brew using the immersion style of brewing. Add your filter, ground coffee, and fill the V60 up to the top with hot water. When your brew is ready, simply press the switch to drain your brew into your server.

### **Switch Dripper Includes:**

- 1 x Glass 02 V60 Dripper
- 1 x Switch Attachment

#### **Switch Server Set Includes:**

- 1 x Glass 02 V60 Dripper
- 1 x Switch Attachment
- 1 x Server
- 1 x 40 Pack Paper Filters

Switch Dripper Set

SKU: SSD-200B

## **Features + Specifications:**

- Simple, immersion brewing
- Two sets available: Switch Dripper Set and Switch Server Set
- Server Capacity: 200ml
- Materials: Borosilicate Glass, Rubber, PCT Resin, Stainless Steel
- Made in Japan
- · Colour: Black
- Dimensions: 130mm x 115mm x 215mm (Dripper & Switch)