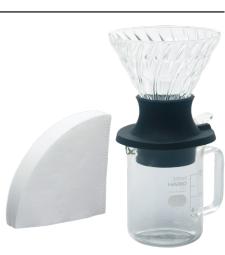

#### **Switch Server Set Includes:**

- 1 x Glass 02 V60 Dripper
- 1 x Switch Attachment
- 1 x Server
- 1 x 40 Pack Paper Filters

Switch Dripper Set

SKU: SSD-200B

## **Features + Specifications:**

- Simple, immersion brewing
- Two sets available: Switch Dripper Set and Switch Server Set
- Server Capacity: 200ml
- Materials: Borosilicate Glass, Rubber, PCT Resin, Stainless Steel
- Made in Japan
- · Colour: Black
- Dimensions: 130mm x 115mm x 215mm (Dripper & Switch)