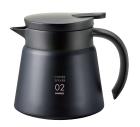

## Stainless Servers + Travel Mugs

Double-walled to maintain your brew at the optimal temperature, the Hario V60 Insulated Stainless Steel Servers will keep your pour over hot and your slow drip cold.

These servers are designed to fit perfectly under a V60 dripper, and they are available in O2 (600ml) in Black, White, or Red or O3 (800ml) in Black.

600ml - Black VHS-60B

600ml - White VHS-60W

**600ml - Red** VHS-60R

You may also like:

800ml - Black VHS-80B