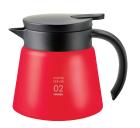

## Stainless Servers + Travel Mugs

Double-walled to maintain your brew at the optimal temperature, the Hario V60 Insulated Stainless Steel Servers will keep your pour over hot and your slow drip cold.

These servers are designed to fit perfectly under a V60 dripper, and they are available in O2 (600ml) in Black, White, or Red or O3 (800ml) in Black.

600ml - Black VHS-60B

600ml - White VHS-60W

**600ml - Red** VHS-60R

You may also like:

800ml - Black VHS-80B