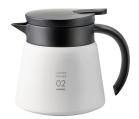

## Stainless Servers + Travel Mugs

Double-walled to maintain your brew at the optimal temperature, the Hario V60 Insulated Stainless Steel Servers will keep your pour over hot and your slow drip cold.

These servers are designed to fit perfectly under a V60 dripper, and they are available in O2 (600ml) in Black, White, or Red or O3 (800ml) in Black.

600ml - Black VHS-60B

600ml - White VHS-60W

**600ml - Red** VHS-60R

You may also like:

800ml - Black VHS-80B