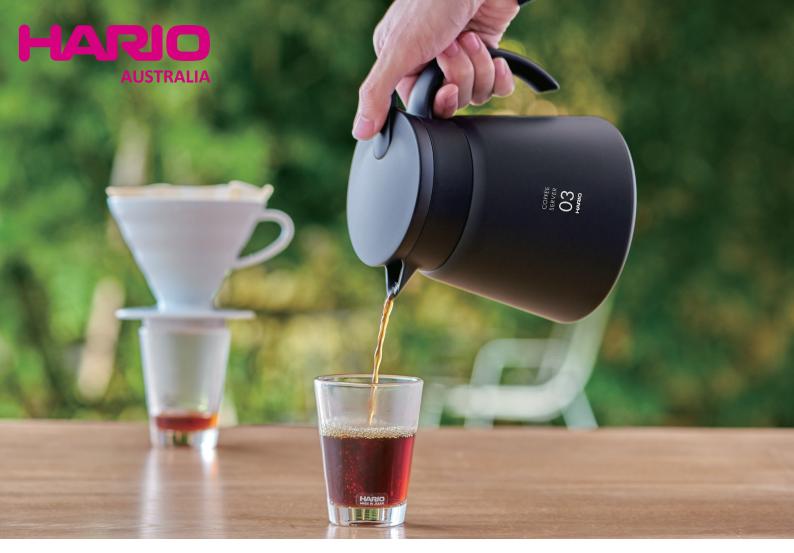

## Stainless Servers + Travel Mugs

Double-walled to maintain your brew at the optimal temperature, the Hario V60 Insulated Stainless Steel Servers will keep your pour over hot and your slow drip cold.

These servers are designed to fit perfectly under a V60 dripper, and they are available in O2 (600ml) in Black, White, or Red or O3 (800ml) in Black.