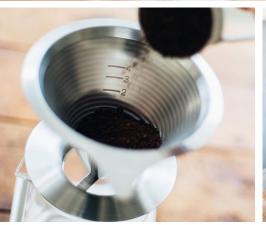

## **Hario Double Mesh Metal Dripper**

The Hario Double Mesh Dripper is a dripper made completely of stainless steel. The mesh design allows the coffee oil to slowly pour through the filter, ensuring an aromatic and rich brew. The Hario Double Mesh Dripper features scale marks on the inner mesh wall for measuring coffee grounds and two fine, mesh filters to ensure no coffee grounds get into your cup.