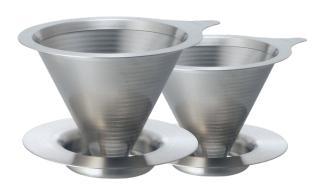

## **Features + Specifications:**

- Great alternative to one-use paper filters
- Makes a full-bodied brew
- Double mesh filter walls for a clearer cup
- Size: 01 Size (1-2 Cups); 02 Size (1-4 Cups)
- Material: Stainless Steel

**02 Size** SKU: DMD-02HSV **01 Size** SKU: DMD-01HSV

For more information or a demonstration, contact us via the details below.