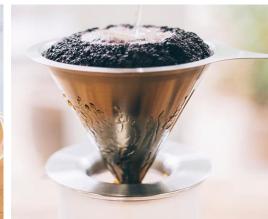

## **Hario Double Mesh Metal Dripper**

The Hario Double Mesh Dripper is a dripper made completely of stainless steel. The mesh design allows the coffee oil to slowly pour through the filter, ensuring an aromatic and rich brew. The Hario Double Mesh Dripper features scale marks on the inner mesh wall for measuring coffee grounds and two fine, mesh filters to ensure no coffee grounds get into your cup.

## **Features + Specifications:**

- Great alternative to one-use paper filters
- Makes a full-bodied brew
- Double mesh filter walls for a clearer cup
- Size: 01 Size (1-2 Cups); 02 Size (1-4 Cups)
- Material: Stainless Steel