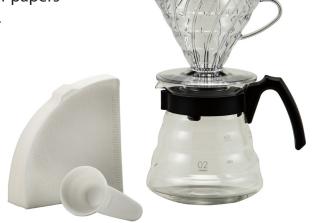

## Hario V60 Craft Coffee Maker Set

The Hario Craft Coffee Maker Set includes everything you need to get you started making smooth, delicious pour over coffee. With a 02 size V60 dripper, an 02 size borosilicate glass server, filter papers and a coffee scoop, all you need to add is coffee and water.

## **Features + Specifications:**

- Everything you need to start brewing
- Dimensions: 170mm x 125mm x 220mm
- Capacity: 02 Size / 1-4 Cups / 600ml
- Materials: Borosilicate Glass, Polypropylene
- Made in Japan
- Colour: Black
- Includes: Dripper, Server, Scoop, Paper Filters x 40