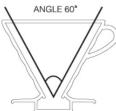

SKU: VCND-02B-EX

**Cone Shape** 

The cone-shaped dripper lets hot water flow toward the centre, allowing for a longer extraction.

**Spiral Ribs** 

Twisted ribs prevent the filter paper from sticking, allows air through, and ensures a smooth extraction.