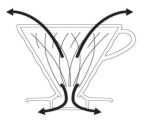

SKU: VCND-02B-EX

**Cone Shape** 

The cone-shaped dripper lets hot water flow toward the centre, allowing for a longer extraction.

**Spiral Ribs** 

Twisted ribs prevent the filter paper from sticking, allows air through, and ensures a smooth extraction.

A Single Large Hole

The hole in the dripper allows the paper filter to protrude through the hole, ensuring an even extraction.

For more information or a demonstration, contact us via the details below.

**p:** 1300 724 249