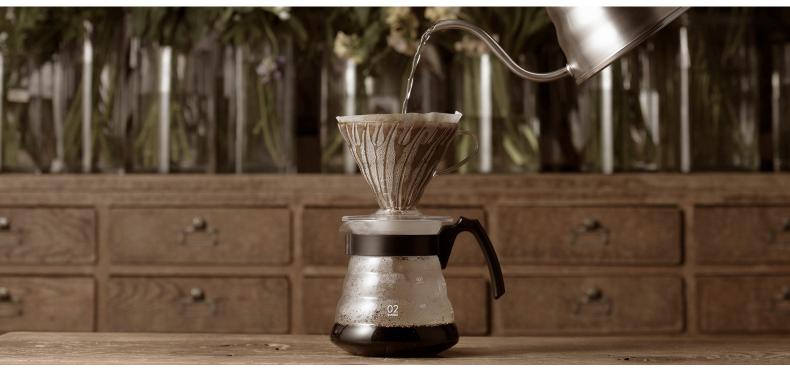

## Hario V60 Craft Coffee Maker Set

The Hario Craft Coffee Maker Set includes everything you need to get you started making smooth, delicious pour over coffee. With a 02 size V60 dripper, an 02 size borosilicate glass server, filter papers and a coffee scoop, all you need to add is coffee and water.

SKU: VCND-02B-EX

**Cone Shape** 

The cone-shaped dripper lets hot water flow toward the centre, allowing for a longer extraction.

**Spiral Ribs** 

Twisted ribs prevent the filter paper from sticking, allows air through, and ensures a smooth extraction.

A Single Large Hole

The hole in the dripper allows the paper filter to protrude through the hole, ensuring an even extraction.

For more information or a demonstration, contact us via the details below.

**p:** 1300 724 249