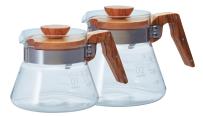

Glass & Olive Wood 02 V60 VDG-02-OV

Olive Wood Server 01 & 02 V60 VCWN-40-OV VCWN-60-OV

Matching in perfectly are three stylish flasks and a Teak V60 measuring scoop, featuring heat-resistant borosilicate glass and stunning natural acacia wood.