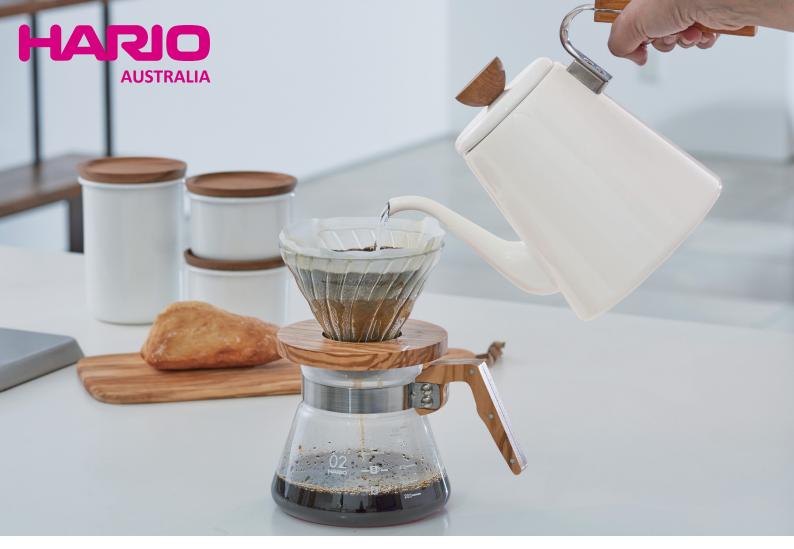

## 'Bona' Enamel Range

The Bona range includes the Bona Coffee Drip Kettle and matching Bona Tea & Coffee Canisters.

The Drip Kettle has been developed with a thin spout, enabling you to easily control the speed and amount of your pour. Its versatile design also allows you to boil water on induction, gas, or electric stovetops.

Glass & Olive Wood 02 V60 VDG-02-OV

Olive Wood Server 01 & 02 V60 VCWN-40-OV VCWN-60-OV

Matching in perfectly are three stylish flasks and a Teak V60 measuring scoop, featuring heat-resistant borosilicate glass and stunning natural acacia wood.