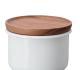

The matching Tea & Coffee Canisters are dishwasher safe, stackable, and are available in two sizes, either 400ml or 800ml.

**800ml Drip Kettle** BDK-80-W

**100g Canister** BCN-100-W

200g Canister BCN-200-W