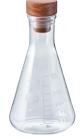

Glass & Olive Wood 02 V60 VDG-02-OV

Olive Wood Server 01 & 02 V60 VCWN-40-OV VCWN-60-OV

Matching in perfectly are three stylish flasks and a Teak V60 measuring scoop, featuring heat-resistant borosilicate glass and stunning natural acacia wood.

**Scoop & Store** 

100ml Flask SFS-S

200ml Flask SFS-M

300ml Flask SFS-L

Teak V60 Scoop M-12WD

Ceramic & Olive Wood Grinder MCW-2-OV