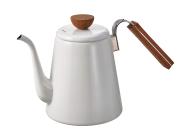

## 'Bona' Enamel Range

The Bona range includes the Bona Coffee Drip Kettle and matching Bona Tea & Coffee Canisters.

The Drip Kettle has been developed with a thin spout, enabling you to easily control the speed and amount of your pour. Its versatile design also allows you to boil water on induction, gas, or electric stovetops.

The matching Tea & Coffee Canisters are dishwasher safe, stackable, and are available in two sizes, either 400ml or 800ml.

**800ml Drip Kettle** BDK-80-W

**100g Canister** BCN-100-W

200g Canister BCN-200-W