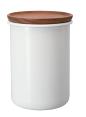

The matching Tea & Coffee Canisters are dishwasher safe, stackable, and are available in two sizes, either 400ml or 800ml.

**800ml Drip Kettle** BDK-80-W

**100g Canister** BCN-100-W

200g Canister BCN-200-W