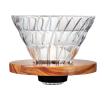

Glass & Olive Wood 02 V60 VDG-02-OV

Olive Wood Server 01 & 02 V60 VCWN-40-OV VCWN-60-OV

Matching in perfectly are three stylish flasks and a Teak V60 measuring scoop, featuring heat-resistant borosilicate glass and stunning natural acacia wood.