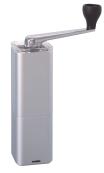

Aluminium Alloy 'PRISM' Hand Coffee Grinders

The Hario PRISM Aluminium Alloy Coffee Mill features a solid aluminium alloy body and an easy-grip square shape for stable coffee grinding. Durable, sharp ceramic burrs will never rust and will not affect the flavour of the beans.

With a silicone base to prevent slipping and detachable burrs, the Hario PRISM Coffee Mill is a functional and sturdy coffee hand grinder suitable for a range of brewing methods including paper filter, syphon, and French press.

Colour: Black, Silver Size: W145 x D52 x H200mm Burrs: Ceramic

Outer Material: Alluminium Allov

**PRISM Black** MSA-2-B

**PRISM Silver** MSA-2-SV