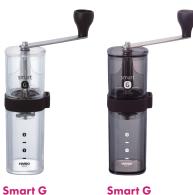

## Transparent Smart G Hand Coffee Grinders

Clear **Black** MSG-2-T MSA-2-SV The Hario Smart G Coffee Mill is available in Transparent Black and Transparent colours, and features ceramic burrs, a compact body, and a silicone rubber band to store the handle when not in use. With the Hario Smart G, you can see how much coffee you have ground as you go, without taking apart the mill.

The Smart G Coffee Mill will grind coffee beans finely or coarsely and is easily adjustable. Each part can disassemble for easy cleaning and maintenance.

Colour: Transparent, Transparent Black Size: W150 x D53 x H190mm Burrs: Ceramic Capacity: 24g