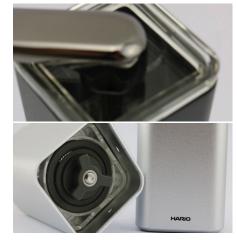

Aluminium Alloy 'PRISM' Hand Coffee Grinders

The Hario PRISM Aluminium Alloy Coffee Mill features a solid aluminium alloy body and an easy-grip square shape for stable coffee grinding. Durable, sharp ceramic burrs will never rust and will not affect the flavour of the beans.

With a silicone base to prevent slipping and detachable burrs, the Hario PRISM Coffee Mill is a functional and sturdy coffee hand grinder suitable for a range of brewing methods including paper filter, syphon, and French press.

Colour: Black, Silver Size: W145 x D52 x H200mm Burrs: Ceramic

Outer Material: Alluminium Allov

**PRISM Black** MSA-2-B

**PRISM Silver** MSA-2-SV