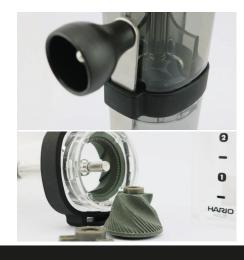

## Transparent Smart G Hand Coffee Grinders

Clear **Black** MSG-2-T MSA-2-SV The Hario Smart G Coffee Mill is available in Transparent Black and Transparent colours, and features ceramic burrs, a compact body, and a silicone rubber band to store the handle when not in use. With the Hario Smart G, you can see how much coffee you have ground as you go, without taking apart the mill.

The Smart G Coffee Mill will grind coffee beans finely or coarsely and is easily adjustable. Each part can disassemble for easy cleaning and maintenance.

Colour: Transparent, Transparent Black Size: W150 x D53 x H190mm Burrs: Ceramic Capacity: 24g