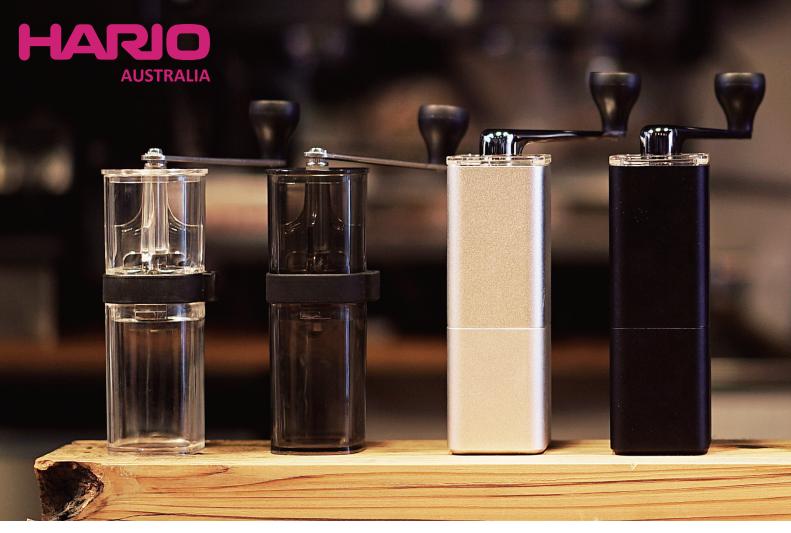

Aluminium Alloy 'PRISM' Hand Coffee Grinders

The Hario PRISM Aluminium Alloy Coffee Mill features a solid aluminium alloy body and an easy-grip square shape for stable coffee grinding. Durable, sharp ceramic burrs will never rust and will not affect the flavour of the beans.

With a silicone base to prevent slipping and detachable burrs, the Hario PRISM Coffee Mill is a functional and sturdy coffee hand grinder suitable for a range of brewing methods including paper filter, syphon, and French press.

Colour: Black, Silver Size: W145 x D52 x H200mm Burrs: Ceramic

Outer Material: Alluminium Allov

**PRISM Black** MSA-2-B

**PRISM Silver** MSA-2-SV

## Transparent Smart G Hand Coffee Grinders

Clear **Black** MSG-2-T MSA-2-SV The Hario Smart G Coffee Mill is available in Transparent Black and Transparent colours, and features ceramic burrs, a compact body, and a silicone rubber band to store the handle when not in use. With the Hario Smart G, you can see how much coffee you have ground as you go, without taking apart the mill.

The Smart G Coffee Mill will grind coffee beans finely or coarsely and is easily adjustable. Each part can disassemble for easy cleaning and maintenance.

Colour: Transparent, Transparent Black Size: W150 x D53 x H190mm Burrs: Ceramic Capacity: 24g