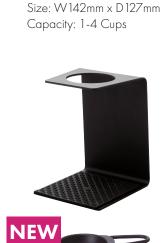

## **Pour-Over Stand** VSA-1B

The V60 aluminium single stand is practical and durable. It has a antislip surface for stability and to protect your counter surface.

Dimensions: W120 x D136 x H168mm

1200ml Buono Kettle VKB-120-MB