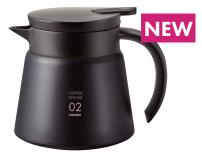

Size: W292 x D144 x H147mm Practical Capacity: 800ml Full Capacity: 1200ml

**600ml Insulated Server** 

VHS-60B

The Insulated Stainless Steel Server is double-walled to maintain optimal temperature of your coffee, and is designed to fit perfectly under a Hario V60 Dripper.

Size: W142mm x D127mm x H161mm

**PRISM Hand Grinder** MSA-2-B

The Hario PRISM Aluminium Alloy Coffee Mill features a solid aluminium alloy body and an easy-grip square shape for stable coffee grinding. Durable, sharp ceramic burrs will never rust and will not affect the flavour of the beans.