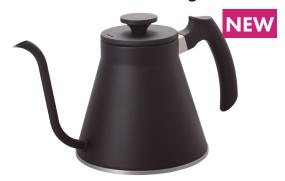

## Hario Matte Black Range

800ml Drip Kettle Fit VKF-120-MB

The Hario V60 Drip Kettle Fit in Matte Black is a beautifully designed kettle for pour over use. The Kettle features a comfortable ergonomic handle, a sleek body design, and a spout which has been specifically manufactured for accuracy and control.

The V60 Drip Kettle Fit is a versatile kettle and is compatible with a variety of stove tops, including induction, electric, and gas.

Size: W263 x D144 x H150mm Practical Capacity: 800ml

V60 02 Metal Dripper