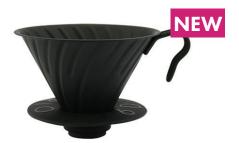

VDM-02-MB

The Hario V60 Metal Dripper in Matte Black features Hario's famous 60 degree design, large drip hole, and spiral ridge edges.

Size: W145 x D120 x H90mm Capacity: 1-4 Cups