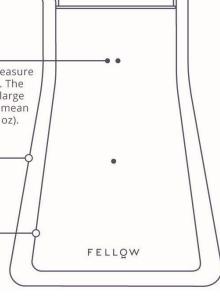

### Ratio Aid #2

The carafe ratio aid helps you measure the perfect coffee-to-water ratio. The single dot means you've hit one large serving (10 oz). The double dots mean you've hit two large servings (20 oz).

### Hand blown Glass

Our borosilicate carafe, the Arnold Schwarzenegger of glass, is hand blown.