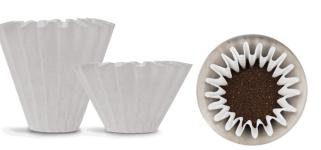

### **Specifications:**

- Materials: Stainless steel body, silicone gasket.
- Capacity: 300ml
- 15 x paper filters included

For more information or a demonstration, contact us via the details below.

**o:** 1300 724 249

## **STAGG FILTERS**

XF Filters | X Filters SKU: FP1129 | SKU: FP1133