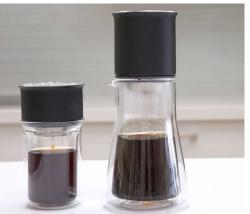

# THE STAGG POUR OVER SYSTEM Stagg Drippers, Glasses, Filters, and Carafe

The Fellow Stagg X and XF Pour Over Drippers are the perfect dripper for the coffee pro or the beginner, with an easy-to-use ratio aid to ensure you get the use the right amount of coffee for each brew. These drippers feature a vacuum insulated body to maximise heat retention, with steep sides, and a unique hole pattern. With two sizes, you can brew a 600ml (XF) cup or a 300ml (X) cup. Pair your Stagg Dripper with the Fellow Stagg Glass Carafe or 2-pack of Tasting Glasses to complete the brewing bundle.

## **STAGG GLASSES**

SKU: FP1108

Stagg X Dripper SKU: FP1130

Stagg Glass Carafe SKU: FP1109

Stagg Tasting Glasses -2pk SKU: FP1110