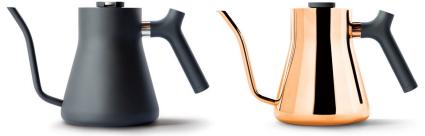

# STAGG KETTLES

Stagg Kettle - Matte Black SKU: FP1043

Stagg Kettle - Copper SKU: FP1042