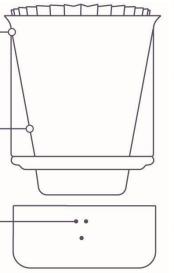

## **STAGG ANATOMY**

### Double Wall

304 18/8 vacuum insulated stainless steel to maintain an even temperature while brewing. And because triple wall seemed like overkill.

### Steep Slope

A steep slope increases the coffee to water surface area, resulting in a greater extraction. It's science.

### Ratio Aid #1

Stagg [XF] Dripper's ratio aid helps you measure ~20 grams (single dot) or ~40 grams (double dots) of coffee before brewing. Bonus - use it as a drip cup after you're done brewing.