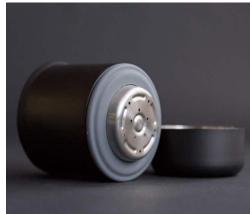

## **STAGG ANATOMY**

### Double Wall

304 18/8 vacuum insulated stainless steel to maintain an even temperature while brewing. And because triple wall seemed like overkill.