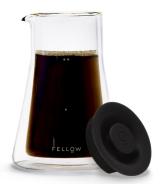

## **STAGG GLASSES**

SKU: FP1108

Stagg X Dripper SKU: FP1130

Stagg Glass Carafe SKU: FP1109

Stagg Tasting Glasses -2pk SKU: FP1110

### Hand blown Glass

Our borosilicate carafe, the Arnold Schwarzenegger of glass, is hand blown.

### Double Wall

Double wall to keep your coffee hot. The internal glass wall follows the outer wall because we don't like to waste space.

For more information or a demonstration, contact us via the details below.