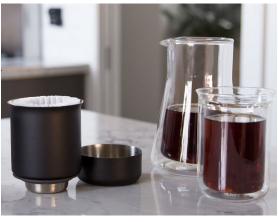

# THE STAGG POUR OVER SYSTEM Stagg Drippers, Glasses, Filters, and Carafe

The Fellow Stagg X and XF Pour Over Drippers are the perfect dripper for the coffee pro or the beginner, with an easy-to-use ratio aid to ensure you get the use the right amount of coffee for each brew. These drippers feature a vacuum insulated body to maximise heat retention, with steep sides, and a unique hole pattern. With two sizes, you can brew a 600ml (XF) cup or a 300ml (X) cup. Pair your Stagg Dripper with the Fellow Stagg Glass Carafe or 2-pack of Tasting Glasses to complete the brewing bundle.

## **STAGG GLASSES**

SKU: FP1108

Stagg X Dripper SKU: FP1130

Stagg Glass Carafe SKU: FP1109

Stagg Tasting Glasses -2pk SKU: FP1110

## **STAGG FILTERS**

XF Filters | X Filters SKU: FP1129 | SKU: FP1133