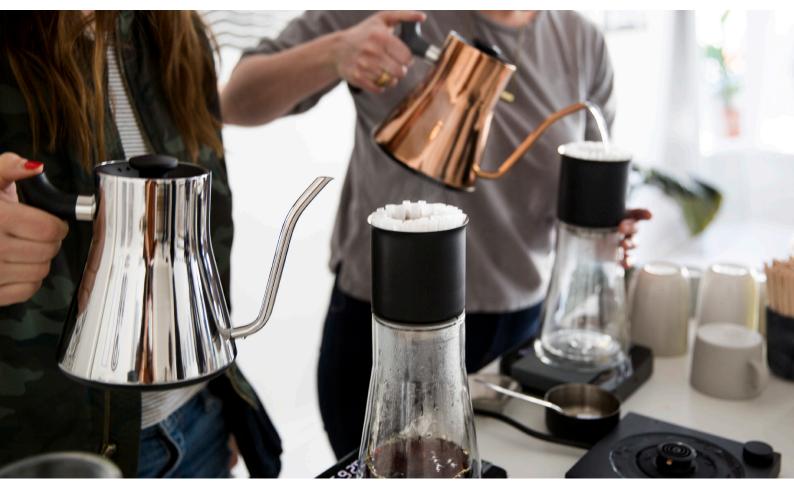

# THE STAGG POUR OVER SYSTEM Stagg Drippers, Glasses, Filters, and Carafe

The Fellow Stagg X and XF Pour Over Drippers are the perfect dripper for the coffee pro or the beginner, with an easy-to-use ratio aid to ensure you get the use the right amount of coffee for each brew. These drippers feature a vacuum insulated body to maximise heat retention, with steep sides, and a unique hole pattern. With two sizes, you can brew a 600ml (XF) cup or a 300ml (X) cup. Pair your Stagg Dripper with the Fellow Stagg Glass Carafe or 2-pack of Tasting Glasses to complete the brewing bundle.

#### Features:

- Vacuum insulated for ultimate heat retention during your brew.
- Steep slope to increase coffee-to-water contact and boost extraction.
- No clog drainage hole and bumps.
- Ratio aid measures out 1-2 servings so you always know the right amount of coffee to add. Ratio aid also acts as a drip cup for when you're done brewing.

# STAGG KETTLES

Stagg Kettle - Matte Black SKU: FP1043

Stagg Kettle - Copper SKU: FP1042