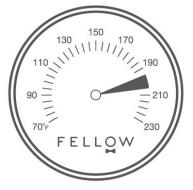

#### BREW RANGE THERMOMETER

The red range highlights optimal brew temperature between 90 and 96 degrees Celsius.