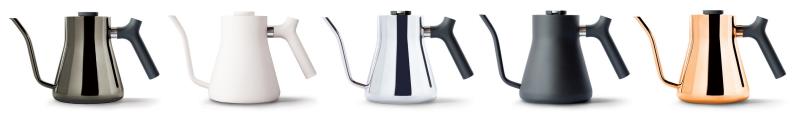

#### Specifications:

- Compatible with gas, electric, and induction stovetops
- Stainless Steel body, BPA-free polypropylene lid
- 1 litre boiling capacity
- Available in Black, Silver, Copper, Matte White, and Graphite

# FELLQW

SKU: FP1139

Stagg Matte White SKU: FP1172 Stagg Silver SKU: FP1042 SKU: FP1043

Stagg Copper SKU: FP1102

PRECISION POUR SPOUT

A slow and steady pour wins the race. Stagg's spout is designed for the optimal pour over flow rate.