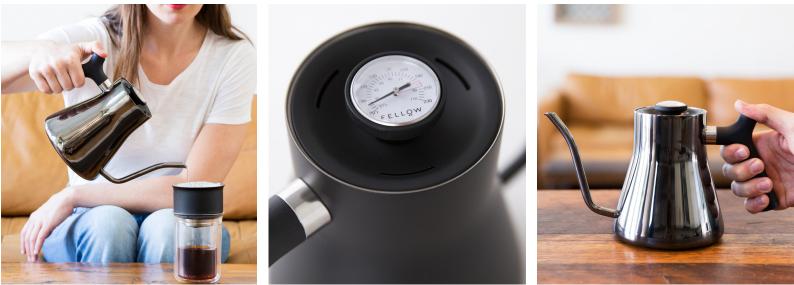

#### BREW RANGE THERMOMETER

The red range highlights optimal brew temperature between 90 and 96 degrees Celsius.

### COUNTERBALANCED HANDLE

Stagg's weighted handle shifts the centre of mass closer to your hand for an easier pour.

For more information or a demonstration, contact us via the details below.

**p:** 1300 724 249