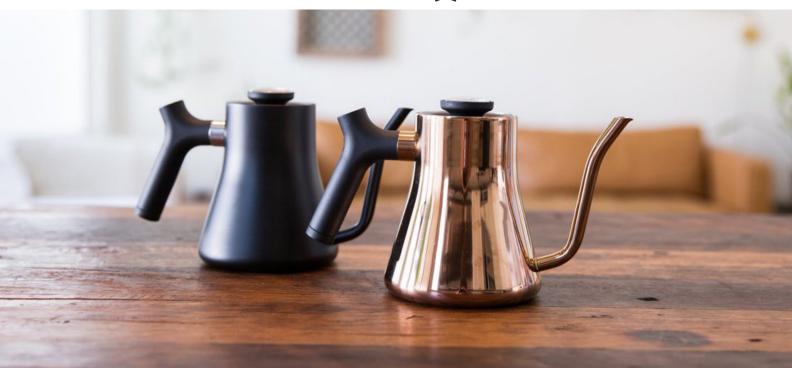

#### Specifications:

- Compatible with gas, electric, and induction stovetops
- Stainless Steel body, BPA-free polypropylene lid
- 1 litre boiling capacity
- Available in Black, Silver, Copper, Matte White, and Graphite

# FELLQW

SKU: FP1139

Stagg Matte White SKU: FP1172 Stagg Silver SKU: FP1042 SKU: FP1043

Stagg Copper SKU: FP1102

PRECISION POUR SPOUT

A slow and steady pour wins the race. Stagg's spout is designed for the optimal pour over flow rate.