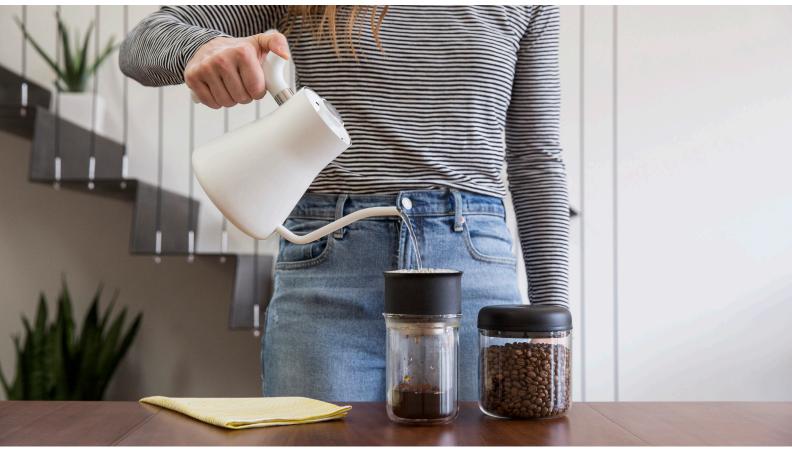

### **STAGG POUR OVER KETTLES**

One of the most unique kettle designs on the market - the Stagg pour over kettle is a beautifully functional creation. The precision pour spout, coupled with the built-in brew-range thermometer gives you exceptional functionality. Pour at an even, slow pace with Stagg's counterbalanced handle that moves the centre of mass back towards your hand.

# FELLQW

SKU: FP1139

Stagg Matte White SKU: FP1172 Stagg Silver SKU: FP1042 SKU: FP1043

Stagg Copper SKU: FP1102

PRECISION POUR SPOUT

A slow and steady pour wins the race. Stagg's spout is designed for the optimal pour over flow rate.