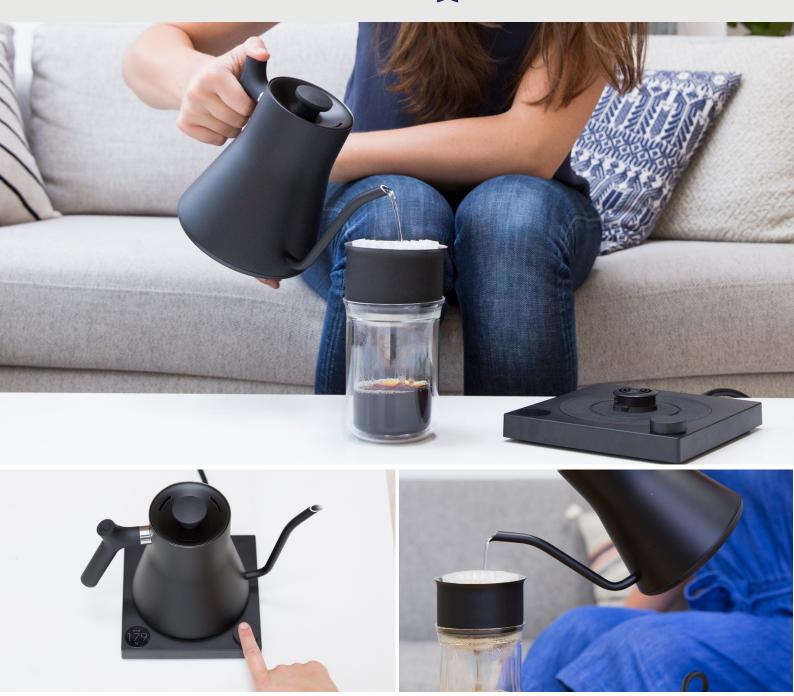

## STAGG EKG ELECTRIC KETTLE

The Stagg EKG is Fellow's electric pour over kettle designed for coffee-lovers. With variable temperature control, and a stunning minimalist design, the Stagg EKG is the ultimate pour over kettle.

By simply turning the knob on the EKG base, you can select your desired temperature ranging from 57-100 degrees Celsius. The selected temperature is displayed on the small LCD screen on the base, and will show the real time temperature as the water is heating up.

## **Features:**

- Variable temperature control
- LCD Screen
- Hold Option
- Brew Stopwatch
- Precision pour spout
- Counter-balanced handle
- Celsius or Fahrenheit options