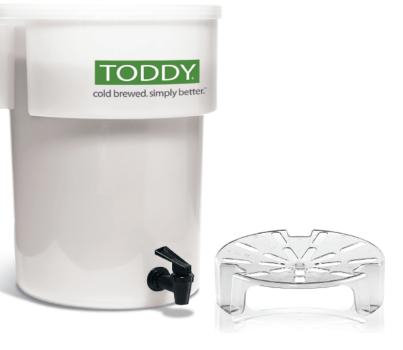

## **Toddy® Cold Brew System - Commercial Model**

The Toddy<sup>®</sup> Cold Brew System -Commercial Model uses its unique cold-water extraction process to produce cold-brewed liquid coffee and tea extract that offers a full-bodied, aromatic flavor profile that translates into a bold, super-smooth taste. Brew 5 lbs of your favorite coffee to yield at least 2.5 gallons of extract.

The Commercial Model now comes standard with the patented Toddy<sup>®</sup> Lift, maximizing the volume of extract you get out of every batch.

Brew with Toddy's paper filters or tree free filters.

## Specs:

■ In the box: Brewing container, spigot, lid and Toddy<sup>®</sup> Lift

NSF Certified

- Materials: BPA-free Plastic
- Master Case: 1 brewer per case
  - Dimensions: 12" x 12" x 17"
  - Weight: 3.97 lbs