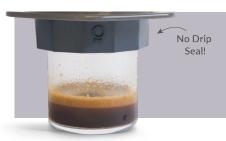

## **Meet the Mighty Prismo**

Prismo is a pressure actuated valve designed to be used with the AeroPress Coffee Maker. Made by Fellow Products, Prismo allows for a build-up of pressure which creates espresso-style coffee from your AeroPress.

Prismo not only can be used to achieve a smooth espresso-style coffee, it also acts as a no-drip seal for a full immersion brew. The reusable 70 micron etched filter eliminates the need for filter papers and doesn't let any sediment pass through into your brew.