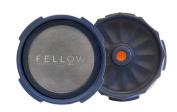

## **Meet the Mighty Prismo**

Prismo is a pressure actuated valve designed to be used with the AeroPress Coffee Maker. Made by Fellow Products, Prismo allows for a build-up of pressure which creates espresso-style coffee from your AeroPress.

## **FEATURES**

- Can be used for full immersion, espresso-style coffee, cold brew, hot tea, and iced tea
- Integrated Gasket which stops your brew from leaking over the sides
- Reusable 70 micron fine, stainless steel filter

## **SPECIFICATIONS**

- Compatible only with the AeroPress Coffee Maker
- · Body Material: Polypropylene
- Valve Material: Silicone
- Dimensions: 69 mm diameter x 25 mm height

**FP1148**Prismo Adapter