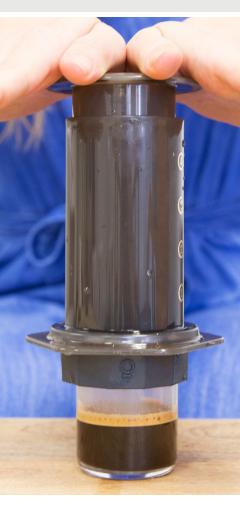

## **Meet the Mighty Prismo**

Prismo is a pressure actuated valve designed to be used with the AeroPress Coffee Maker. Made by Fellow Products, Prismo allows for a build-up of pressure which creates espresso-style coffee from your AeroPress.

Prismo not only can be used to achieve a smooth espresso-style coffee, it also acts as a no-drip seal for a full immersion brew. The reusable 70 micron etched filter eliminates the need for filter papers and doesn't let any sediment pass through into your brew.