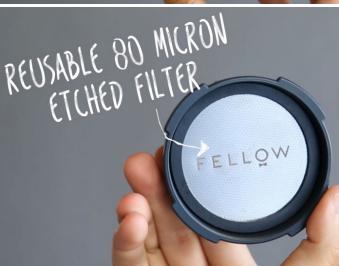

Prismo not only can be used to achieve a smooth espresso-style coffee, it also acts as a no-drip seal for a full immersion brew. The reusable 70 micron etched filter eliminates the need for filter papers and doesn't let any sediment pass through into your brew.

## **FEATURES**

- Can be used for full immersion, espresso-style coffee, cold brew, hot tea, and iced tea
- Integrated Gasket which stops your brew from leaking over the sides
- Reusable 70 micron fine, stainless steel filter