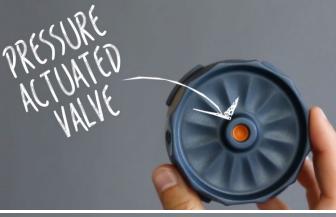

## **Meet the Mighty Prismo**

Prismo is a pressure actuated valve designed to be used with the AeroPress Coffee Maker. Made by Fellow Products, Prismo allows for a build-up of pressure which creates espresso-style coffee from your AeroPress.

## **FEATURES**

- Can be used for full immersion, espresso-style coffee, cold brew, hot tea, and iced tea
- Integrated Gasket which stops your brew from leaking over the sides
- Reusable 70 micron fine, stainless steel filter

## **SPECIFICATIONS**

- Compatible only with the AeroPress Coffee Maker
- · Body Material: Polypropylene
- Valve Material: Silicone
- Dimensions: 69 mm diameter x 25 mm height

**FP1148**Prismo Adapter