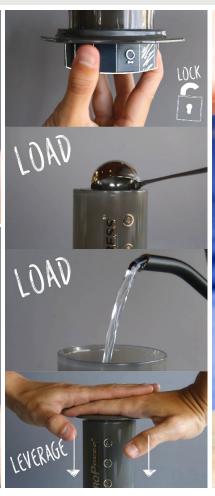

## **Meet the Mighty Prismo**

Prismo is a pressure actuated valve designed to be used with the AeroPress Coffee Maker. Made by Fellow Products, Prismo allows for a build-up of pressure which creates espresso-style coffee from your AeroPress.

Prismo not only can be used to achieve a smooth espresso-style coffee, it also acts as a no-drip seal for a full immersion brew. The reusable 70 micron etched filter eliminates the need for filter papers and doesn't let any sediment pass through into your brew.