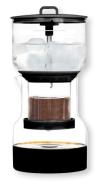

## **COLD DRIP HAS NEVER BEEN EASIER**

This slow drip method, once only found in select specialty coffee shops, is known for producing a less acidic, less bitter cup with exceptional complexity. Drip by drip, the Bruer Cold Drip System's slow hypnotic process unmasks the natural sweetness, and full-bodied origin flavors of any coffee you brew.

#### **Features:**

- The Bruer Cold Drip System makes up to 20 fl oz of cold brew in as little as four hours
- Set it up and let it go without the risk of over extraction. Start brewing before bed or work.
- With an adjustable valve you can experiment to make the perfect coffee for you.
- Cold brew will last up to two weeks in the fridge!