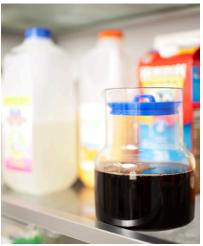

**MULTI-PURPOSE** 

Drink cold drip straight out of the fridge, diluted with water, or mix with milk and ice for a refreshing summer beverage.

### **QUALITY**

All Bruer products have been engineered with quality materials and designed to make cold drip brewing simple, affordable, and stylish.

200Z/600ML IN 4 HOURS

Set it up and leave the Bruer Cold Drip System to do its thing. Return a few hours later for a delicious, refreshing coffee.