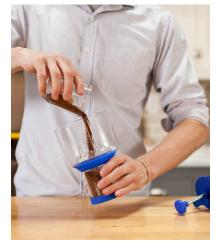

hot-brewed coffee.

SIMPLE SET UP

Simply add your ground coffee and paper filter to the brew chamber, add your ice and water to the water chamber, set your drip rate, and in no time at all, your brew will be ready to drink.