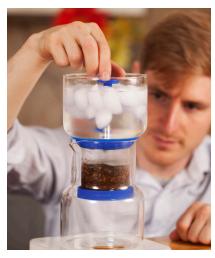

hot-brewed coffee.

SIMPLE SET UP

Simply add your ground coffee and paper filter to the brew chamber, add your ice and water to the water chamber, set your drip rate, and in no time at all, your brew will be ready to drink.

#### **DRIP ADJUSTMENT**

The drip rate can be adjusted after you've added your ingredients by rotating the knob on the end of the valve.