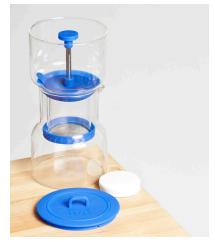

## **Bruer Cold Drip System Parts:**

1 x Glass Tower1 x Stainless Steel Filter1 x Silicone Filter Ring

1 x Stainless Steel Valve 1 x Glass Carafe

1 x Silicone Valve Plug 100 x Paper Filters

# **Specifications:**

- Colours: Blue, Red, Grey, Charcoal
- Materials: Glass, Silicone, Stainless Steel
- Capacity: 600ml (20 fl. oz)
- Dimensions: 127mm x 127mm x 266.7mm (5" x 5" x 10.5")