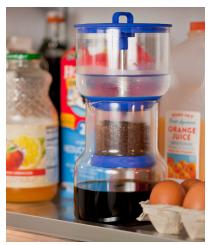

hot-brewed coffee.

SIMPLE SET UP

Simply add your ground coffee and paper filter to the brew chamber, add your ice and water to the water chamber, set your drip rate, and in no time at all, your brew will be ready to drink.

### **QUALITY**

All Bruer products have been engineered with quality materials and designed to make cold drip brewing simple, affordable, and stylish.

200Z/600ML IN 4 HOURS

Set it up and leave the Bruer Cold Drip System to do its thing. Return a few hours later for a delicious, refreshing coffee.