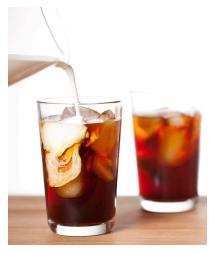

**MULTI-PURPOSE** 

Drink cold drip straight out of the fridge, diluted with water, or mix with milk and ice for a refreshing summer beverage.