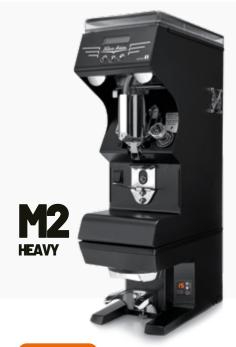

## **SAVE SPACE** & GET ON TOP OF THINGS

We made the M-line to save counter space and to improve the consistency of your café significantly. They fit seamlessly under the grinders they are designed for and are compatible with many others too. If your favorite grinder is not listed here, you might find it makes a good fit after all on www.puqpress.com/compatibility.

DESIGNED FOR

#### K30 & Peak

BY MAHLKÖNIG+ DITTING

| CAPACITY | 30 kg or more of coffeeper week |
|----------|---------------------------------|
| WARRANTY | 2 year / 200.000 Tamps          |

DESIGNED FOR