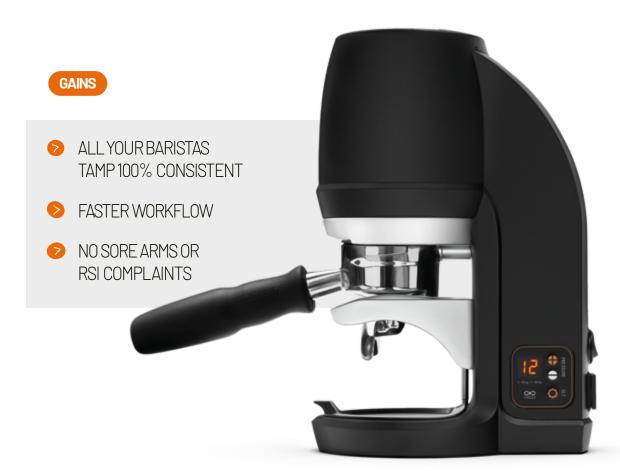

# NO PRESSURE, NO PAIN, GAIN

### THE TAMPER

Tamping is an important part of a barista's craft, but doing it by hand hundreds of times a day damages shoulders and wrists. So why not let Puqpress deliver the perfect tamp for you?

No strain or pain, more time for creativity, craftsmanship and customers.