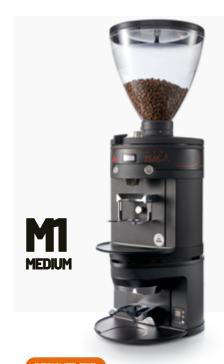

## **SAVE SPACE** & GET ON TOP OF THINGS

We made the M-line to save counter space and to improve the consistency of your café significantly. They fit seamlessly under the grinders they are designed for and are compatible with many others too. If your favorite grinder is not listed here, you might find it makes a good fit after all on www.puqpress.com/compatibility.

DESIGNED FOR

#### K30 & Peak

BY MAHLKÖNIG+ DITTING

| CAPACITY | 30 kg or more of coffeeper week |
|----------|---------------------------------|
| WARRANTY | 2 year / 200.000 Tamps          |

DESIGNED FOR