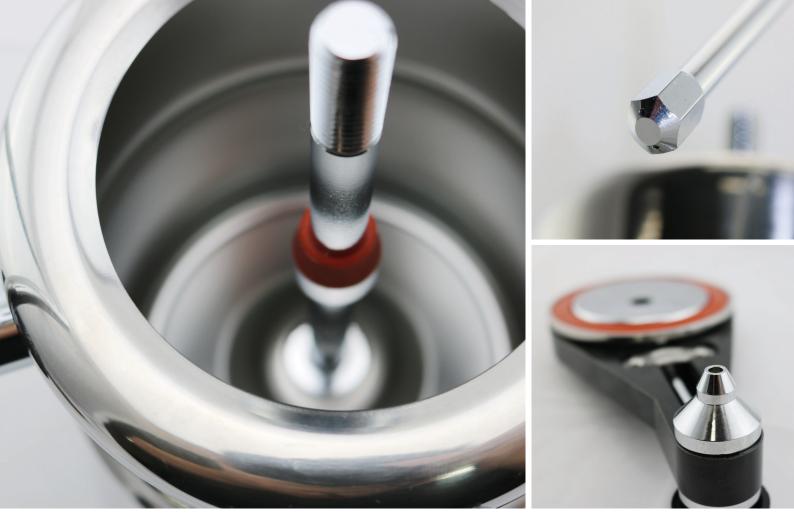

## **Bellman Stovetop Espresso Maker & Steamer**

The Bellman CX25P Stovetop Espresso Maker and Steamer gives you a delicious, rich espresso and beautifully steamed, silky milk.

Featuring a strong 18/10 stainless steel body, the CX25P is extremely durable and versatile, being suitable for gas, induction, and electric stovetops, or even on a campfire. Its steam wand with dual hole nozzle creates smooth, textured milk, perfect for latte art.

## **FEATURES & BENEFITS:**

- Brew rich, creamy espresso on your stovetop at home or wherever you go
- Create barista-style micro foam for the ultimate flat white
- Double Hole steam wand nozzle for ultimate heating and aeration
- Made with 18/10 stainless steel and bakelite handle and knob for durability
- Pressure gauge that tells you when to start and stop your extraction
- Compatible with induction, gas, or electric stovetops
- Brews 3-9 cups of espresso