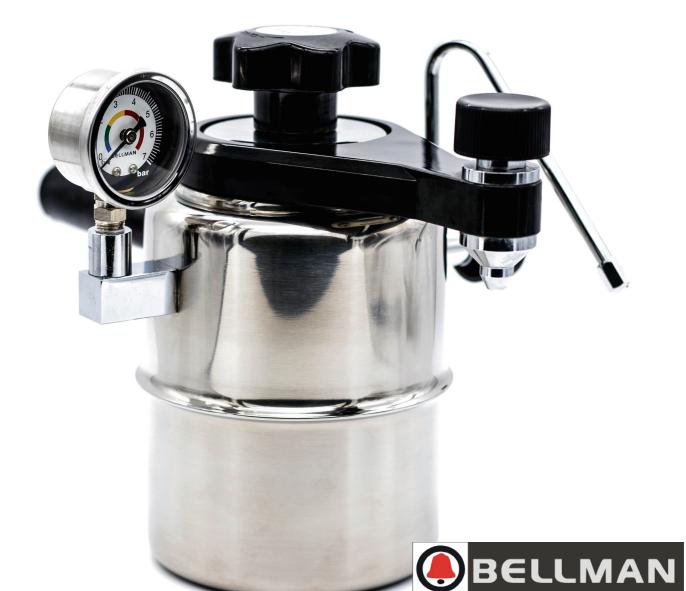

## **Bellman Stovetop Espresso Maker & Steamer**

The Bellman CX25P Stovetop Espresso Maker and Steamer gives you a delicious, rich espresso and beautifully steamed, silky milk.

Featuring a strong 18/10 stainless steel body, the CX25P is extremely durable and versatile, being suitable for gas, induction, and electric stovetops, or even on a campfire. Its steam wand with dual hole nozzle creates smooth, textured milk, perfect for latte art.

The CX25P features a pressure gauge that lets you know exactly when the pressure has built up enough to brew a balanced espresso shot, and when to finish the extraction.

**CX25P** Bellman SS Stovetop Espresso Maker and Steamer

## **FEATURES & BENEFITS:**

- Brew rich, creamy espresso on your stovetop at home or wherever you go
- Create barista-style micro foam for the ultimate flat white
- Double Hole steam wand nozzle for ultimate heating and aeration
- Made with 18/10 stainless steel and bakelite handle and knob for durability
- Pressure gauge that tells you when to start and stop your extraction
- Compatible with induction, gas, or electric stovetops
- Brews 3-9 cups of espresso