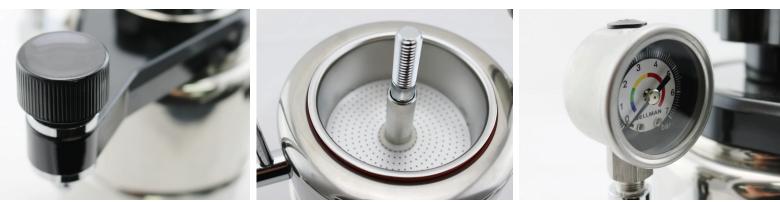

## **Bellman Stovetop Espresso Maker & Steamer**

The Bellman CX25P Stovetop Espresso Maker and Steamer gives you a delicious, rich espresso and beautifully steamed, silky milk.

Featuring a strong 18/10 stainless steel body, the CX25P is extremely durable and versatile, being suitable for gas, induction, and electric stovetops, or even on a campfire. Its steam wand with dual hole nozzle creates smooth, textured milk, perfect for latte art.

The CX25P features a pressure gauge that lets you know exactly when the pressure has built up enough to brew a balanced espresso shot, and when to finish the extraction.

**CX25P** Bellman SS Stovetop Espresso Maker and Steamer

## **FEATURES & BENEFITS:**

- Brew rich, creamy espresso on your stovetop at home or wherever you go
- Create barista-style micro foam for the ultimate flat white
- Double Hole steam wand nozzle for ultimate heating and aeration
- Made with 18/10 stainless steel and bakelite handle and knob for durability
- Pressure gauge that tells you when to start and stop your extraction
- Compatible with induction, gas, or electric stovetops
- Brews 3-9 cups of espresso