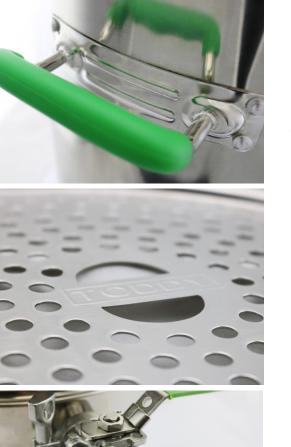

## **FEATURES & BENEFITS:**

- All metal parts are constructed from brewer's grade (304/CF8) stainless steel.
- The valve is easily removable, cleanable and utilizes a threadless connection with easily replaceable food grade gaskets.
- The internal filter platform is constructed from one solid piece of stainless steel and has no folds or pockets where liquids or coffee grounds could get trapped.
- The lid handle fits on the brewer handle for storage to keep the lid from being placed on any surfaces that may not be clean.
- The system uses single use, compostable filters (rather than metal mesh screens that are prone to cloqs).

## **STANDARD INCLUSIONS**

- 1 x Stainless Steel Brewing Vessel
- 1 x Stainless Steel Lid
- 1 x Filter Platform
- 1 x Valve/Tap Assembly

- 1 x Silicone Transfer Hose
- 1 x Toddy Cleaner
- 1 x Mixing Paddle
- 10 x Tree Free Filters