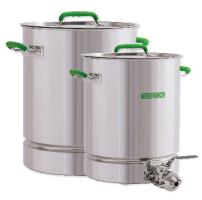

TPS10US - 10 Gallon TPS20US - 20 Gallon Toddy Pro Series System

For more information, contact us via the details below.