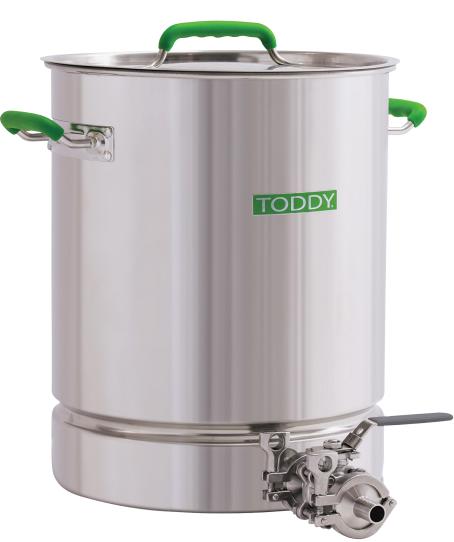

## **NEW Toddy Cold Brew Pro Series**

Introducing the Toddy® Pro Series line of cold brewing equipment. This new, patented product line is designed to help you scale up your cold brew program. We've listened to your feedback and incorporated many small details to make large volume brewing simple, efficient and food safe.

TPS10US - 10 Gallon TPS20US - 20 Gallon Toddy Pro Series System

For more information, contact us via the details below.

## **STANDARD INCLUSIONS**

- 1 x Stainless Steel Brewing Vessel
- 1 x Stainless Steel Lid
- 1 x Filter Platform
- 1 x Valve/Tap Assembly

- 1 x Silicone Transfer Hose
- 1 x Toddy Cleaner
- 1 x Mixing Paddle
- 10 x Tree Free Filters