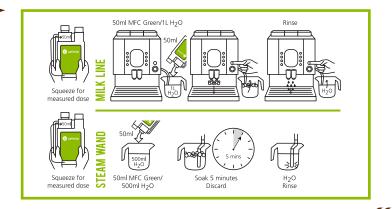

### **HOW TO USE**

- Slightly loosen the cap over the measuring reservoir.
- Squeeze the bottle until reservoir measures 50ml, remove cap and pour from the reservoir.

#### CLEANING THE MILK FROTHER

- Add 50ml of MFC® Green to 1 Litre of warmwater in a cleaning container.
  Ensure you replace the cap and seal tightly after pouring the required dose.
- Insert the milk frother suction tube into the solution.
- Run the entire solution through the frother.
- Repeat the above procedure with 1 Litre of clean water to rinse all the components thoroughly.