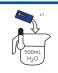

#### TO CLEAN MILK LINES AND FROTHERS

- Flush milk out of system with 500mL of fresh water.
- Add 10g (3 scoops) to 500mL (2 cups) warm water (75°C) in a container or jug.
- Stir until powder is completely dissolved.
- Flush the entire solution through the milk system following the machine manufacturer's cleaning instructions.
- Once the solution is dispensed, rinse the container. Fill the container with 1 litre (4 cups) of clean water and flush through the milk system to thoroughly rinse.