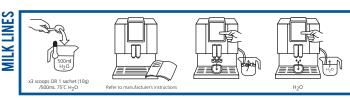

#### TO CLEAN MILK LINES AND FROTHERS

- Flush milk out of system with 500mL of fresh water.
- Add 10g (3 scoops) to 500mL (2 cups) warm water (75°C) in a container or jug.
- Stir until powder is completely dissolved.
- Flush the entire solution through the milk system following the machine manufacturer's cleaning instructions.
- Once the solution is dispensed, rinse the container. Fill the container with 1 litre (4 cups) of clean water and flush through the milk system to thoroughly rinse.