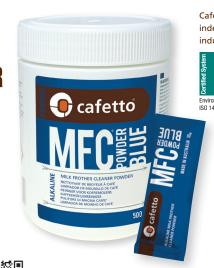

# MFC® POWDER BLUE

## **ALKALINE MILK FROTHER CLEANER POWDER**

#### **CLEANS AND SANITISES**

MFC® Powder Blue is formulated to clean automatic coffee machine milk lines and frothers. Regular use of MFC® Powder Blue will not only clean the milk system but also remove milk-stone from the lines and system components. Alternating cleans with MFC® Powder Red will provide an all-over clean for all milk components.

#### **ECONOMICAL**

Just 10g (3 scoops) needed for each clean.

d in Purge and wipe cle

| PRODUCT          | TYPE OF<br>UNIT PACK | NET UNIT<br>WEIGHT | # OF SACHETS<br>PER UNIT | # OF UNITS<br>PER CASE | # OF SACHETS<br>PER CASE | PRODUCT<br>CODE /<br>INDIVIDUAL | PRODUCT<br>CODE /<br>CASE |
|------------------|----------------------|--------------------|--------------------------|------------------------|--------------------------|---------------------------------|---------------------------|
| MFC® Powder Blue | Sachet               | 10g                | 12                       | 12                     | 144                      | E12175                          | E12177                    |
|                  | Jar                  | 500g               | N/A                      | 12                     | N/A                      | E11925                          | E11840                    |