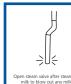

#### TO CLEAN MILK LINES AND FROTHERS

- Flush milk out of system with 500mL of fresh water.
- Add 10g (3 scoops) to 500mL (2 cups) warm water (75°C) in a container or jug.
- Stir until powder is completely dissolved.
- Flush the entire solution through the milk system following the machine manufacturer's cleaning instructions.
- Once the solution is dispensed, rinse the container. Fill the container with 1 litre (4 cups) of clean water and flush through the milk system to thoroughly rinse.

d in Purge and wipe cle

| PRODUCT          | TYPE OF<br>UNIT PACK | NET UNIT<br>WEIGHT | # OF SACHETS<br>PER UNIT | # OF UNITS<br>PER CASE | # OF SACHETS<br>PER CASE | PRODUCT<br>CODE /<br>INDIVIDUAL | PRODUCT<br>CODE /<br>CASE |
|------------------|----------------------|--------------------|--------------------------|------------------------|--------------------------|---------------------------------|---------------------------|
| MFC® Powder Blue | Sachet               | 10g                | 12                       | 12                     | 144                      | E12175                          | E12177                    |
|                  | Jar                  | 500g               | N/A                      | 12                     | N/A                      | E11925                          | E11840                    |