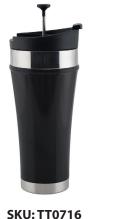

## The Infuser Mug Tea Tumbler

The Infuser Mug Tea Tumbler is different from any other infuser on the market, with the ability to brew tea and stop the infusion process without the need to remove the tea from the mug. Once the plunger is pressed all the way down, tea leaves are compressed into a solid infusion-stopping chamber, away from the water. This ensures that your tea is brewed just the way you like it. The Tea Tumbler is made for everyday travel and ergonomically designed to fit comfortably in your hand and car cup holder. Available in five different colours to suit your mood.

## **SPECIFICATIONS**

- Materials: Double-walled, vacuum insulated, 18/8 stainless steel body & BPA-free lid
- · Capacity: 16oz/475ml
- Colours: Obsidian (Black), Pearl, Desert Orange, Starry Night (Light Blue), Brushed Steel