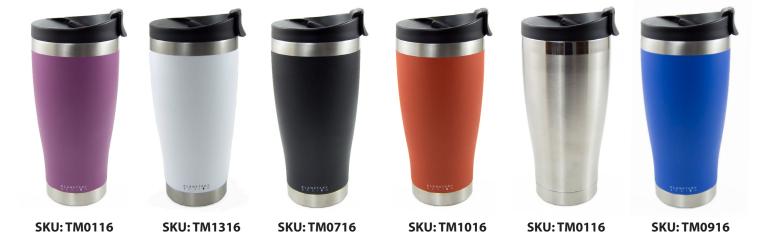

## The Adventure Tumbler

The Adventure Tumbler by Planetary Design features a spill-proof, lockable lid and double-walled stainless steel to keep your brew hot for hours! Made for everyday travel and ergonomically designed to fit comfortably in your hand and cup holder. Available in six different colours to suit your style.

## **SPECIFICATIONS**

- Material: Double-walled, vacuum insulated, 18/8 stainless steel body & BPA-free lid
- · Capacity: 16oz/475ml
- Colours: Wild Plum, Snowflake, Obsidian (Black), Red Rock, Brushed Steel, and Mountain Lake (Blue)