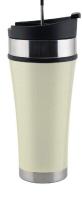

## The Infuser Mug Tea Tumbler

The Infuser Mug Tea Tumbler is different from any other infuser on the market, with the ability to brew tea and stop the infusion process without the need to remove the tea from the mug. Once the plunger is pressed all the way down, tea leaves are compressed into a solid infusion-stopping chamber, away from the water. This ensures that your tea is brewed just the way you like it. The Tea Tumbler is made for everyday travel and ergonomically designed to fit comfortably in your hand and car cup holder. Available in five different colours to suit your mood.

## **SPECIFICATIONS**

- Materials: Double-walled, vacuum insulated, 18/8 stainless steel body & BPA-free lid
- · Capacity: 16oz/475ml
- Colours: Obsidian (Black), Pearl, Desert Orange, Starry Night (Light Blue), Brushed Steel