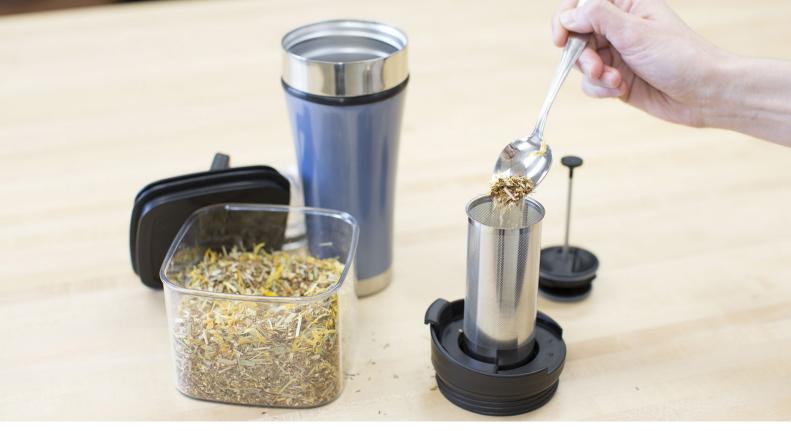

**p:** 1300 724 249

e: sales@bomborasupplies.com.au

- Flip top lid provides a spill-proof seal.
- · After steeping, the plunger is pressed down, forcing tea into the chamber below.
- Fine mesh infuser basket filters tea leaves.

- The tea leaves are pressed into a solid chamber, to prevent oversteeping.
- The 18/8 stainless steel, double-walled body provides great heat retention.

## The Infuser Mug Tea Tumbler

The Infuser Mug Tea Tumbler is different from any other infuser on the market, with the ability to brew tea and stop the infusion process without the need to remove the tea from the mug. Once the plunger is pressed all the way down, tea leaves are compressed into a solid infusion-stopping chamber, away from the water. This ensures that your tea is brewed just the way you like it. The Tea Tumbler is made for everyday travel and ergonomically designed to fit comfortably in your hand and car cup holder. Available in five different colours to suit your mood.