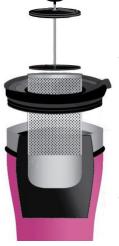

**p:** 1300 724 249

e: sales@bomborasupplies.com.au

- Flip top lid provides a spill-proof seal.
- · After steeping, the plunger is pressed down, forcing tea into the chamber below.
- Fine mesh infuser basket filters tea leaves.

- The tea leaves are pressed into a solid chamber, to prevent oversteeping.
- The 18/8 stainless steel, double-walled body provides great heat retention.

## The Infuser Mug Tea Tumbler

The Infuser Mug Tea Tumbler is different from any other infuser on the market, with the ability to brew tea and stop the infusion process without the need to remove the tea from the mug. Once the plunger is pressed all the way down, tea leaves are compressed into a solid infusion-stopping chamber, away from the water. This ensures that your tea is brewed just the way you like it. The Tea Tumbler is made for everyday travel and ergonomically designed to fit comfortably in your hand and car cup holder. Available in five different colours to suit your mood.