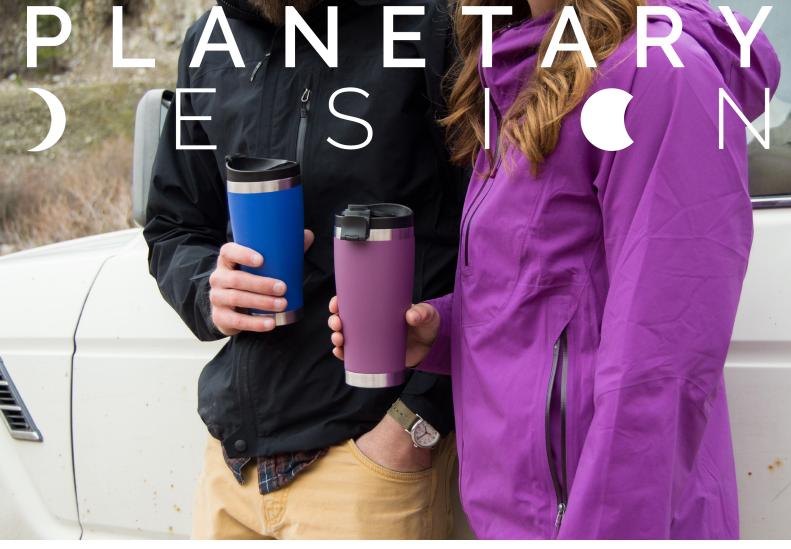

## The Adventure Tumbler

The Adventure Tumbler by Planetary Design features a spill-proof, lockable lid and double-walled stainless steel to keep your brew hot for hours! Made for everyday travel and ergonomically designed to fit comfortably in your hand and cup holder. Available in six different colours to suit your style.

## **SPECIFICATIONS**

- Material: Double-walled, vacuum insulated, 18/8 stainless steel body & BPA-free lid
- · Capacity: 16oz/475ml
- Colours: Wild Plum, Snowflake, Obsidian (Black), Red Rock, Brushed Steel, and Mountain Lake (Blue)