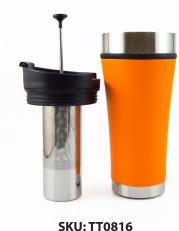

## The Infuser Mug Tea Tumbler

The Infuser Mug Tea Tumbler is different from any other infuser on the market, with the ability to brew tea and stop the infusion process without the need to remove the tea from the mug. Once the plunger is pressed all the way down, tea leaves are compressed into a solid infusion-stopping chamber, away from the water. This ensures that your tea is brewed just the way you like it. The Tea Tumbler is made for everyday travel and ergonomically designed to fit comfortably in your hand and car cup holder. Available in five different colours to suit your mood.

## **SPECIFICATIONS**

- Materials: Double-walled, vacuum insulated, 18/8 stainless steel body & BPA-free lid
- · Capacity: 16oz/475ml
- Colours: Obsidian (Black), Pearl, Desert Orange, Starry Night (Light Blue), Brushed Steel