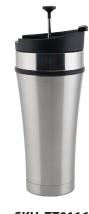

## The Infuser Mug Tea Tumbler

The Infuser Mug Tea Tumbler is different from any other infuser on the market, with the ability to brew tea and stop the infusion process without the need to remove the tea from the mug. Once the plunger is pressed all the way down, tea leaves are compressed into a solid infusion-stopping chamber, away from the water. This ensures that your tea is brewed just the way you like it. The Tea Tumbler is made for everyday travel and ergonomically designed to fit comfortably in your hand and car cup holder. Available in five different colours to suit your mood.

## **SPECIFICATIONS**

- Materials: Double-walled, vacuum insulated, 18/8 stainless steel body & BPA-free lid
- · Capacity: 16oz/475ml
- Colours: Obsidian (Black), Pearl, Desert Orange, Starry Night (Light Blue), Brushed Steel