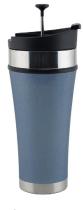

## The Infuser Mug Tea Tumbler

The Infuser Mug Tea Tumbler is different from any other infuser on the market, with the ability to brew tea and stop the infusion process without the need to remove the tea from the mug. Once the plunger is pressed all the way down, tea leaves are compressed into a solid infusion-stopping chamber, away from the water. This ensures that your tea is brewed just the way you like it. The Tea Tumbler is made for everyday travel and ergonomically designed to fit comfortably in your hand and car cup holder. Available in five different colours to suit your mood.

## **SPECIFICATIONS**

- Materials: Double-walled, vacuum insulated, 18/8 stainless steel body & BPA-free lid
- · Capacity: 16oz/475ml
- Colours: Obsidian (Black), Pearl, Desert Orange, Starry Night (Light Blue), Brushed Steel