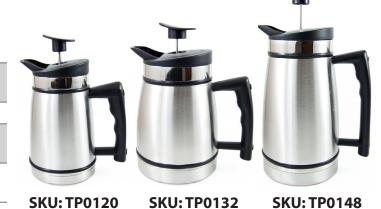

### **Table Top Press**

- · Double-walled stainless steel
- Functional design and comfortable handle
- Size: 20oz, 32oz, 48oz
- Colours: Silver, Black, Blue, Mocha, and Orange

**p**: 1300 724 249

e: sales@bomborasupplies.com.au