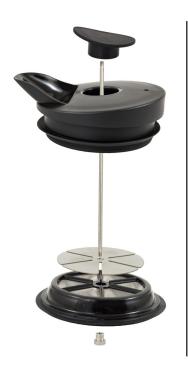

# **Featuring Patented Brü-Stop Technology**

The Steel Toe Travel Press, the Double Shot Press, and the Table Top French Press all feature Planetary Design's patented Brü-Stop technology. The Brü-Stop is designed to create a physical barrier between the grounds and the brewed coffee, once it is fully pressed down. This stops the brewing process, preventing over-extracted and bitter coffee!

## **FEATURES**

- Brü-Stop prevents bitterness and over-extraction once fully pressed down
- Ultra-fine mesh screen under the Brü-Stop plate
- Precisely filled outer gasket allows for smooth pressing and keeps grounds out of your cup
- All Brü-Stop products feature double-walled, stainless steel body and a spill-proof lid