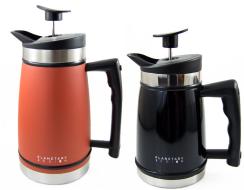

### **Table Top Press**

- · Double-walled stainless steel
- Functional design and comfortable handle
- Size: 20oz, 32oz, 48oz
- Colours: Silver, Black, Blue, Mocha, and Orange

**p**: 1300 724 249

e: sales@bomborasupplies.com.au

SKU: ST1520 SKU: ST0720

SKU: DS0816 SKU: DS1216

SKU: TP1048 SKU: TP0220