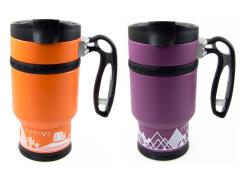

### **Double Shot Press**

- Double-walled stainless steel
- Spill-proof and BPA-free lid; functional handle
- Size: 16oz
- · Colours: Silver, Black, Orange, Blue, and Purple

SKU: ST1520 SKU: ST0720

SKU: DS0816 SKU: DS1216

SKU: TP1048 SKU: TP0220