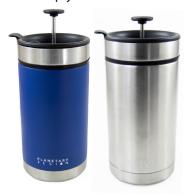

### **Steel Toe Travel Press**

- Double-walled stainless steel
- Spill-proof and BPA-free lid
- Size: 20oz
- Colours: Blue, Black, and Silver

SKU: ST1520 SKU: ST0720

SKU: DS0816 SKU: DS1216

SKU: TP1048 SKU: TP0220