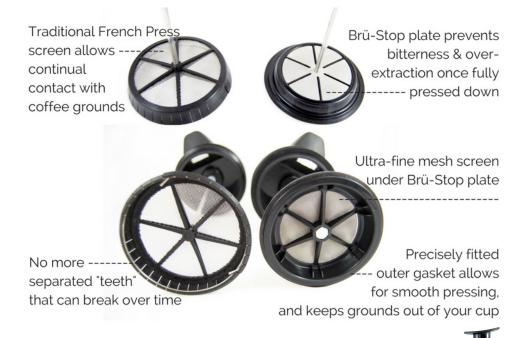

# **Featuring Patented Brü-Stop Technology**

The Steel Toe Travel Press, the Double Shot Press, and the Table Top French Press all feature Planetary Design's patented Brü-Stop technology. The Brü-Stop is designed to create a physical barrier between the grounds and the brewed coffee, once it is fully pressed down. This stops the brewing process, preventing over-extracted and bitter coffee!

## **FEATURES**

- Brü-Stop prevents bitterness and over-extraction once fully pressed down
- Ultra-fine mesh screen under the Brü-Stop plate
- Precisely filled outer gasket allows for smooth pressing and keeps grounds out of your cup
- All Brü-Stop products feature double-walled, stainless steel body and a spill-proof lid