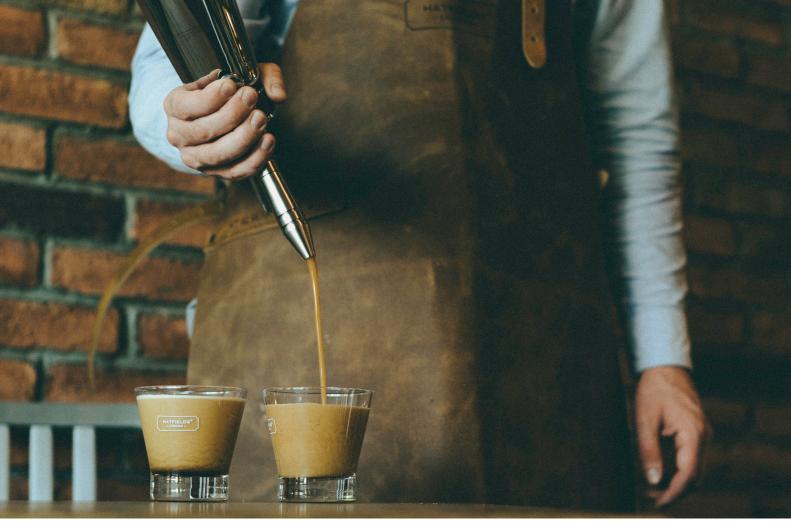

# **The Original NitroPress**

The original NitroPress offers an easy and affordable approach to serving nitro beverages at home, in a cafe, or any hospitality environment. This world-first professional grade nitro dispenser enables you to infuse your coffee, cocktail and tea beverages with pure nitrogen to create a thick and creamy texture and smooth mouth feel. Add some extra serving options to your plain cold brew or serve multiple Espresso Martini cocktails with ease without the requirements of machinery, power, or large gas cylinders.

#### **Features:**

- Quick and easy to use
- Fully portable and easy to clean
- No-fuss nitro dispensing
- Can be used to infuse beverages with ingredients
- Dishwasher-friendly
- Serve two coffees or up to four cocktails at once
- Make batch cocktails with speed and efficiency
- Store in the fridge ready to use at any time