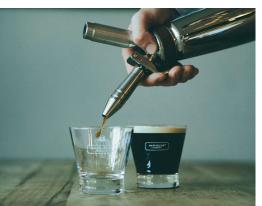

### **Instructions:**

- 1. Fill canister with cold brew coffee (add ice if desired).
- **2.** Screw on canister head tight to ensure a seal is made.
- **3.** Insert pure nitrogen Coffee Cocktail Charger into the charger holder.
- **4.** Tighten cartridge cap to pressurise the device.
- **5.** Shake the NitroPress for 30 seconds or so before each serve for best results.
- **6.** Pull trigger and dispense into a clear glass for best effect.
- **7.** Once all liquid is dispensed, pull the trigger to release pressure.
- 8. Unscrew the caniseter head and repeat from Step 1.

#### **Features:**

- Quick and easy to use
- Fully portable and easy to clean
- No-fuss nitro dispensing
- Can be used to infuse beverages with ingredients
- Dishwasher-friendly
- Serve two coffees or up to four cocktails at once
- Make batch cocktails with speed and efficiency
- Store in the fridge ready to use at any time