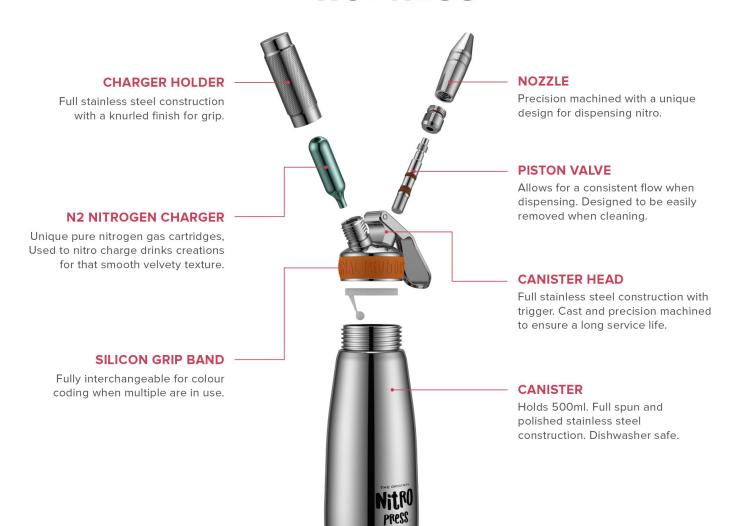

## **NITROPRESS**

### **Instructions:**

- 1. Fill canister with cold brew coffee (add ice if desired).
- **2.** Screw on canister head tight to ensure a seal is made.
- **3.** Insert pure nitrogen Coffee Cocktail Charger into the charger holder.
- **4.** Tighten cartridge cap to pressurise the device.
- **5.** Shake the NitroPress for 30 seconds or so before each serve for best results.
- **6.** Pull trigger and dispense into a clear glass for best effect.
- **7.** Once all liquid is dispensed, pull the trigger to release pressure.
- 8. Unscrew the caniseter head and repeat from Step 1.

#### **Features:**

- Quick and easy to use
- Fully portable and easy to clean
- No-fuss nitro dispensing
- Can be used to infuse beverages with ingredients
- Dishwasher-friendly
- Serve two coffees or up to four cocktails at once
- Make batch cocktails with speed and efficiency
- Store in the fridge ready to use at any time

### **Specifications:**

- Canister Capacity: 500ml Material: Stainless Steel
- Pressure: 6 BAR / 87psi (when released from cylinder)
- Coffee Cocktail Chargers sold separately
- Use with Coffee Cocktail Chargers for best results
- Please Note: Can not be used for whipping cream.