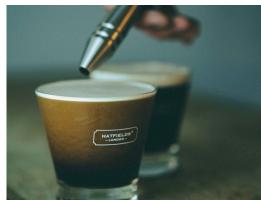

### **Instructions:**

- 1. Fill canister with cold brew coffee (add ice if desired).
- **2.** Screw on canister head tight to ensure a seal is made.
- **3.** Insert pure nitrogen Coffee Cocktail Charger into the charger holder.
- **4.** Tighten cartridge cap to pressurise the device.
- **5.** Shake the NitroPress for 30 seconds or so before each serve for best results.
- **6.** Pull trigger and dispense into a clear glass for best effect.
- **7.** Once all liquid is dispensed, pull the trigger to release pressure.
- 8. Unscrew the caniseter head and repeat from Step 1.

#### **Features:**

- Quick and easy to use
- Fully portable and easy to clean
- No-fuss nitro dispensing
- Can be used to infuse beverages with ingredients
- Dishwasher-friendly
- Serve two coffees or up to four cocktails at once
- Make batch cocktails with speed and efficiency
- Store in the fridge ready to use at any time