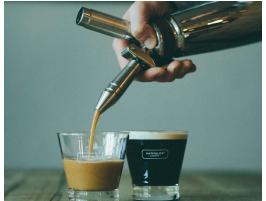

### **Instructions:**

- 1. Fill canister with cold brew coffee (add ice if desired).
- **2.** Screw on canister head tight to ensure a seal is made.
- **3.** Insert pure nitrogen Coffee Cocktail Charger into the charger holder.
- **4.** Tighten cartridge cap to pressurise the device.
- **5.** Shake the NitroPress for 30 seconds or so before each serve for best results.
- **6.** Pull trigger and dispense into a clear glass for best effect.
- **7.** Once all liquid is dispensed, pull the trigger to release pressure.
- 8. Unscrew the caniseter head and repeat from Step 1.

#### **Features:**

- Quick and easy to use
- Fully portable and easy to clean
- No-fuss nitro dispensing
- Can be used to infuse beverages with ingredients
- Dishwasher-friendly
- Serve two coffees or up to four cocktails at once
- Make batch cocktails with speed and efficiency
- Store in the fridge ready to use at any time